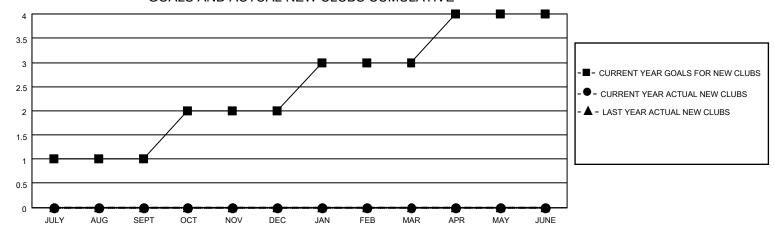

## GOALS AND ACTUAL NEW CLUBS CUMULATIVE

## MONTHLY MEMBERSHIP PROGRESS REPORT

LOCATION IOWA District 9 SW Results as of: 10/31/2020

| Clubs         |               |             |               | Members               |                        |                         |                                                    |  |  |
|---------------|---------------|-------------|---------------|-----------------------|------------------------|-------------------------|----------------------------------------------------|--|--|
|               | RESULTS FOR   | R 2020-2021 |               | RESULTS FOR 2020-2021 |                        |                         |                                                    |  |  |
| QUARTER       | NEW CLUB GOAL | NEW CLUBS   | DROPPED CLUBS | QUARTER MEM           | BER GROWTH NET<br>GOAL | MEMBER GROWTH<br>ACTUAL | DROPPED<br>MEMBERS ACTUAL<br>(including transfers) |  |  |
| JULY/AUG/SEPT | 1             | 0           | 0             | JULY/AUG/SEPT         | 5                      | 36                      | 36                                                 |  |  |
| OCT/NOV/DEC   | 1             | 0           | 0             | OCT/NOV/DEC           | 5                      | 5                       | 1                                                  |  |  |
| JAN/FEB/MAR   | 1             | 0           | 0             | JAN/FEB/MAR           | 5                      | 0                       | 0                                                  |  |  |
| APR/MAY/JUNE  | 1             | 0           | 0             | APR/MAY/JUNE          | 10                     | 0                       | 0                                                  |  |  |