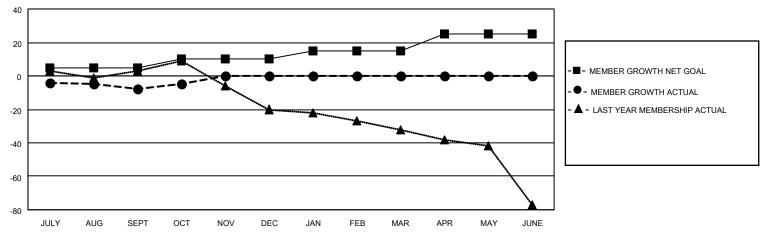

## GOALS AND ACTUAL MEMBERS CUMULATIVE

| DROPPED CLUBS: 0          |    | 12 CLUBS OF 51 ADDED 1 OR MORE | GENDER DISTRIBUTION             |              |     |
|---------------------------|----|--------------------------------|---------------------------------|--------------|-----|
|                           |    | NEW MEMBERS                    | MALE                            | 907 (69.45%) |     |
|                           |    |                                | FEMALE                          | 399 (30.55%) |     |
| DROPPED MEMBERS           |    |                                |                                 |              |     |
| DECEASED                  | 8  | CLICK HERE FOR CUMULATIVE      | TOTAL FAMILY UNIT MEMBERS       |              | 378 |
| CLUB CANCELLED 0 OTHER 29 |    | MEMBERSHIP DATA                |                                 |              | 100 |
|                           |    |                                | FAMILY MEMBERS PAYING HALF DUES |              | 192 |
| TOTAL                     | 37 |                                |                                 |              |     |

## MONTHLY MEMBERSHIP PROGRESS REPORT

LOCATION IOWA District 9 SW Results as of: 10/31/2020

| Clubs         |               |             |               | Members               |                        |                         |                                                    |  |  |
|---------------|---------------|-------------|---------------|-----------------------|------------------------|-------------------------|----------------------------------------------------|--|--|
|               | RESULTS FOR   | R 2020-2021 |               | RESULTS FOR 2020-2021 |                        |                         |                                                    |  |  |
| QUARTER       | NEW CLUB GOAL | NEW CLUBS   | DROPPED CLUBS | QUARTER MEM           | BER GROWTH NET<br>GOAL | MEMBER GROWTH<br>ACTUAL | DROPPED<br>MEMBERS ACTUAL<br>(including transfers) |  |  |
| JULY/AUG/SEPT | 1             | 0           | 0             | JULY/AUG/SEPT         | 5                      | 36                      | 36                                                 |  |  |
| OCT/NOV/DEC   | 1             | 0           | 0             | OCT/NOV/DEC           | 5                      | 5                       | 1                                                  |  |  |
| JAN/FEB/MAR   | 1             | 0           | 0             | JAN/FEB/MAR           | 5                      | 0                       | 0                                                  |  |  |
| APR/MAY/JUNE  | 1             | 0           | 0             | APR/MAY/JUNE          | 10                     | 0                       | 0                                                  |  |  |